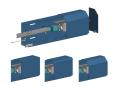

## **Product data sheet**

59626 - Corner piece 90° asn edge ws KOK 200x120 SOK

90° inside galvanized sheet steel use as a plinth channel

Color: RAL 9010 Pure white Leg length: à 300mm

| Characteristics       |                                 |
|-----------------------|---------------------------------|
| Base Unit             | Piece                           |
| availability          | Delivery according to agreement |
| group                 | 284000                          |
| Packaging unit        | 1                               |
| country of origin     | СН                              |
| Customs tariff number | 7308.9000                       |
| Technical data        |                                 |
| Nominal mass          | 200x120                         |