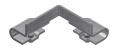

# **Product data sheet**

53135 - Connecting lug inside BRK 90° flat connection

Flat miter inside  $90^{\circ}$  for BRK 4670, 4671, 4183 and STK 4672

| Characteristics   |                                 |
|-------------------|---------------------------------|
| Base Unit         | Piece                           |
| availability      | Delivery according to agreement |
| group             | 284000                          |
| Packaging unit    | 1                               |
| country of origin | СН                              |
| Weight (g)        | 61,3 g                          |