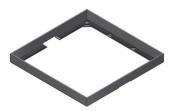

# **Product data sheet**

51529 - Cr frame complete BAK22/ZUG22/DAK22

made of chrome steel 3mm with edge height 22mm

| Characteristics   |                                 |
|-------------------|---------------------------------|
| Base Unit         | Piece                           |
| availability      | Delivery according to agreement |
| group             | 290300                          |
| Packaging unit    | 1                               |
| country of origin | СН                              |
| Weight (g)        | 2287 g                          |