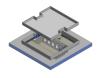

# **Product systems**

#### **DAK22 271x271 square**

Raised floor system DAK22 271x271 square.