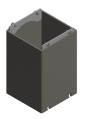

## Product data sheet

6738/150 - Connection head 100x150mm w. baseplate

mounting on the floor, hole 69mm

| Characteristics       |                                 |
|-----------------------|---------------------------------|
| Eldas number          | 154800417                       |
| Base Unit             | Piece                           |
| availability          | Delivery according to agreement |
| EAN Code              | 7611718246562                   |
| group                 | 167000                          |
| Packaging unit        | 1                               |
| country of origin     | СН                              |
| Customs tariff number | 8536.9080                       |
| Weight (g)            | 740 g                           |
| Technical data        |                                 |
| Nominal mass          | 100x150                         |