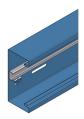

## **Product data sheet**

53344 - Duct tray FnW BRK 4670/182x85

made of galvanized steel sheet with anchor rail 29x15x2mm

Color: at choice Length: 2000mm

| Characteristics       |                                 |
|-----------------------|---------------------------------|
| Base Unit             | Piece                           |
| availability          | Delivery according to agreement |
| group                 | 999000                          |
| country of origin     | СН                              |
| Customs tariff number | 7308.9000                       |
| Technical data        |                                 |
| Nominal mass          | 182x85                          |

### Parapet trunking system BRK 4670 182x85

Parapet channel 4670 182x85 mm - With stable anchor rail C30 for fastening with slot nut. - Made of galvanized sheet steel. Openings at the front.