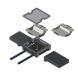

#### Floor junction box BAK22 300x50

Underfloor system with square plenum box and chrome steel and aluminum junction boxes, edge height 22mm for UFK 300x50 underfloor duct.

#### Floor junction box BAK22 200x40

Underfloor system with square plenum box and chrome steel and aluminum junction boxes, edge height 22mm for UFK 200x40 underfloor duct.

#### Floor junction box BAK22 200x50

Underfloor system with square plenum box and chrome steel and aluminum junction boxes, edge height 22mm for UFK 200x50 underfloor duct.

#### Floor junction box BAK22 300x40

Underfloor system with square plenum box and chrome steel and aluminum junction boxes, edge height 22mm for UFK 300x40 underfloor duct.

52058 - Installation kit 2x8 module-BT empty BAK22 / DAK22