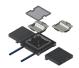

### **DAK22 271x271 square**

Raised floor system DAK22 271x271 square.

# DAK22 levelable 271x271 square

Raised floor system DAK22 271x271 square, with levelable covering height