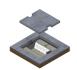

52058 - Installation kit 2x8 module-BT empty BAK22 / DAK22

for modules type bticino mountable, to BAK and DAK with protective edge 22mm including 2 holding plates and 2 mounting plates

color: RAL 7032 pebble gray

equipped with: 1 pc. Terminal strip 9x2.5mm<sup>2</sup>

minimum floor height: BAK12=89mm; BAK22=99mm

| Piece                           |
|---------------------------------|
| Delivery according to agreement |
| 282000                          |
| 1                               |
| СН                              |
| 7308.9000                       |
| 1170 g                          |
|                                 |

52058 - Installation kit 2x8 module-BT empty BAK22 / DAK22

**Product accessories** 

52058 - Installation kit 2x8 module-BT empty BAK22 / DAK22