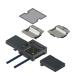

52058 - Installation kit 2x8 module-BT empty BAK22 / DAK22

for modules type bticino mountable, to BAK and DAK with protective edge 22mm including 2 holding plates and 2 mounting plates

color: RAL 7032 pebble gray

equipped with: 1 pc. Terminal strip 9x2.5mm<sup>2</sup>

minimum floor height: BAK12=89mm; BAK22=99mm

| Piece                           |
|---------------------------------|
| Delivery according to agreement |
| 282000                          |
| 1                               |
| СН                              |
| 7308.9000                       |
| 1170 g                          |
|                                 |

52058 - Installation kit 2x8 module-BT empty BAK22 / DAK22

**Product accessories** 

52058 - Installation kit 2x8 module-BT empty BAK22 / DAK22