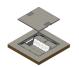

#### Floor junction box BAK22 to slab formwork

Plenum box BAK22 for fastening to the slab formwork.

The installation kit is mounted on the levelable box insert; the opening between the box bottom and the installation plate allows the cable to pass through to the next box. After finished wiring, an aluminum cover with cable trough is attached.