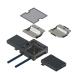

52058 - Installation kit 2x8 module-BT empty BAK22 / DAK22

for modules type bticino mountable, to BAK and DAK with protective edge 22mm including 2 holding plates and 2 mounting plates

color: RAL 7032 pebble gray

equipped with: 1 pc. Terminal strip 9x2.5mm<sup>2</sup>

minimum floor height: BAK12=89mm; BAK22=99mm

| Piece                           |
|---------------------------------|
| Delivery according to agreement |
| 282000                          |
| 1                               |
| СН                              |
| 7308.9000                       |
| 1170 g                          |
|                                 |

52058 - Installation kit 2x8 module-BT empty BAK22 / DAK22

**Product accessories** 

52058 - Installation kit 2x8 module-BT empty BAK22 / DAK22