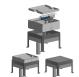

#### Floor junction box BAK22 to slab formwork

Plenum box BAK22 for fastening to the slab formwork.

The installation kit is mounted on the levelable box insert; the opening between the box bottom and the installation plate allows the cable to pass through to the next box. After finished wiring, an aluminum cover with cable trough is attached.

Connection box consisting of:

- Enclosure with adjustable feet, with four side openings 202 x 42 mm and a bottom entry tube M50 with temporary one-way steel cover incl. 4 screws
  - Enclosure insert made of aluminum, with frame 278 x 278
  - Al cover with edge 22 mm
- 2 cable trays made of polycarbonate crystal clear with transparent filler piece