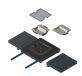

52058 - Installation kit 2x8 module-BT empty BAK22 / DAK22

for modules type bticino mountable, to BAK and DAK with protective edge 22mm including 2 holding plates and 2 mounting plates

color: RAL 7032 pebble gray

equipped with: 1 pc. Terminal strip 9x2.5mm<sup>2</sup>

minimum floor height: BAK12=89mm; BAK22=99mm

| Piece                           |
|---------------------------------|
| Delivery according to agreement |
| 282000                          |
| 1                               |
| СН                              |
| 7308.9000                       |
| 1170 g                          |
|                                 |

52058 - Installation kit 2x8 module-BT empty BAK22 / DAK22

**Product accessories** 

52058 - Installation kit 2x8 module-BT empty BAK22 / DAK22