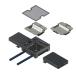

52058 - Installation kit 2x8 module-BT empty BAK22 / DAK22

for modules type bticino mountable, to BAK and DAK with protective edge 22mm including 2 holding plates and 2 mounting plates

color: RAL 7032 pebble gray

equipped with: 1 pc. Terminal strip 9x2.5mm<sup>2</sup>

minimum floor height: BAK12=89mm; BAK22=99mm

| Piece                           |
|---------------------------------|
| Delivery according to agreement |
| 282000                          |
| 1                               |
| СН                              |
| 7308.9000                       |
| 1170 g                          |
|                                 |

52058 - Installation kit 2x8 module-BT empty BAK22 / DAK22

**Product accessories** 

52058 - Installation kit 2x8 module-BT empty BAK22 / DAK22