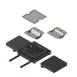

#### Floor junction box BAK12 200x30

Underfloor system with square plenum box and chrome steel/aluminum junction boxes, edge height 12mm for UFK 200x30 underfloor duct.

#### Floor junction box BAK12 200x40

Underfloor system with square plenum box and chrome steel/aluminum junction boxes, edge height 12mm for UFK 200x40 underfloor duct.

### Floor junction box BAK12 200x50

Underfloor system with square plenum box and chrome steel/aluminum junction boxes, edge height 12mm for UFK 200x50 underfloor duct.

52058 - Installation kit 2x8 module-BT empty BAK22 / DAK22