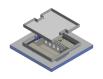

#### Floor junction box BAK22 300x50

Underfloor system with square plenum box and chrome steel and aluminum junction boxes, edge height 22mm for UFK 300x50 underfloor duct.

#### Floor junction box BAK22 200x40

Underfloor system with square plenum box and chrome steel and aluminum junction boxes, edge height 22mm for UFK 200x40 underfloor duct.

#### Floor junction box BAK22 200x50

Underfloor system with square plenum box and chrome steel and aluminum junction boxes, edge height 22mm for UFK 200x50 underfloor duct.

#### Floor junction box BAK22 300x40

Underfloor system with square plenum box and chrome steel and aluminum junction boxes, edge height 22mm for UFK 300x40 underfloor duct.

52058 - Installation kit 2x8 module-BT empty BAK22 / DAK22