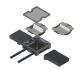

#### Floor junction box BAK22 to slab formwork

Plenum box BAK22 for fastening to the slab formwork.

The installation kit is mounted on the levelable box insert; the opening between the box bottom and the installation plate allows the cable to pass through to the next box. After finished wiring, an aluminum cover with cable trough is attached.

Connection box consisting of:

- Enclosure with adjustable feet, with four side openings 202 x 42 mm and a bottom entry tube M50 with temporary one-way steel cover incl. 4 screws
  - Enclosure insert made of aluminum, with frame 278 x 278
  - Al cover with edge 22 mm
- 2 cable trays made of polycarbonate crystal clear with transparent filler piece