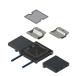

# Floor junction box BAK12 300x30

Underfloor system with square plenum box and chrome steel/aluminum junction boxes, edge height 12mm for UFK 300x30 underfloor duct.

#### Floor junction box BAK12 300x40

Underfloor system with square plenum box and chrome steel/aluminum junction boxes, edge height 12mm for UFK 300x40 underfloor duct.

# Floor junction box BAK12 300x50

Underfloor system with square plenum box and chrome steel/aluminum junction boxes, edge height 12mm for UFK 300x50 underfloor duct.

### Floor junction box BAK12 400x30

Underfloor system with square plenum box and chrome steel/aluminum junction boxes, edge height 12mm for UFK 400x30 underfloor duct.

# Floor junction box BAK12 400x50

Underfloor system with square plenum box and chrome steel/aluminum junction boxes, edge height 12mm for UFK 400x50 underfloor duct.