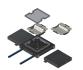

Connection box consisting of:

- Enclosure with adjustable feet, with four side openings 202 x 42 mm and a bottom entry tube M50 with temporary one-way steel cover incl. 4 screws
  - Enclosure insert made of aluminum, with frame 278 x 278
  - Al cover with edge 22 mm
- 2 cable trays made of polycarbonate crystal clear with transparent filler piece