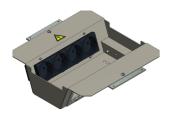

52058 - Installation kit 2x8 module-BT empty BAK22 / DAK22

for modules type bticino mountable, to BAK and DAK with protective edge 22mm including 2 holding plates and 2 mounting plates

color: RAL 7032 pebble gray

equipped with: 1 pc. Terminal strip 9x2.5mm<sup>2</sup>

minimum floor height: BAK12=89mm; BAK22=99mm

| Piece                           |
|---------------------------------|
| Delivery according to agreement |
| 282000                          |
| 1                               |
| СН                              |
| 7308.9000                       |
| 1170 g                          |
|                                 |

52058 - Installation kit 2x8 module-BT empty BAK22 / DAK22

**Product accessories** 

52058 - Installation kit 2x8 module-BT empty BAK22 / DAK22