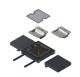

#### Floor junction box BAK22 300x50

Underfloor system with square plenum box and chrome steel and aluminum junction boxes, edge height 22mm for UFK 300x50 underfloor duct.

#### Floor junction box BAK22 200x40

Underfloor system with square plenum box and chrome steel and aluminum junction boxes, edge height 22mm for UFK 200x40 underfloor duct.

#### Floor junction box BAK22 200x50

Underfloor system with square plenum box and chrome steel and aluminum junction boxes, edge height 22mm for UFK 200x50 underfloor duct.

#### Floor junction box BAK22 300x40

Underfloor system with square plenum box and chrome steel and aluminum junction boxes, edge height 22mm for UFK 300x40 underfloor duct.

52058 - Installation kit 2x8 module-BT empty BAK22 / DAK22