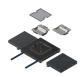

52058 - Installation kit 2x8 module-BT empty BAK22 / DAK22

for modules type bticino mountable, to BAK and DAK with protective edge 22mm including 2 holding plates and 2 mounting plates

color: RAL 7032 pebble gray

equipped with: 1 pc. Terminal strip 9x2.5mm<sup>2</sup>

minimum floor height: BAK12=89mm; BAK22=99mm

| Piece                           |
|---------------------------------|
| Delivery according to agreement |
| 282000                          |
| 1                               |
| СН                              |
| 7308.9000                       |
| 1170 g                          |
|                                 |

52058 - Installation kit 2x8 module-BT empty BAK22 / DAK22

**Product accessories** 

52058 - Installation kit 2x8 module-BT empty BAK22 / DAK22