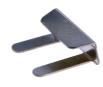

# Product data sheet

4424 - Knee type E

of galvanized sheet steel 3mm

| Characteristics       |                                 |
|-----------------------|---------------------------------|
| Eldas number          | 169001107                       |
| Base Unit             | Piece                           |
| availability          | Delivery according to agreement |
| EAN Code              | 7611718207310                   |
| group                 | 171000                          |
| Packaging unit        | 10                              |
| country of origin     | СН                              |
| Customs tariff number | 7318.1991                       |
| Weight (g)            | 220 g                           |
| Technical data        |                                 |
| Material              | Stainless steel                 |

## Product data sheet

4424 - Knee type E