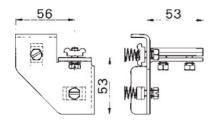

# Product data sheet

4424 - Knee type E

of galvanized sheet steel 3mm

| Characteristics       |                                 |
|-----------------------|---------------------------------|
| Eldas number          | 169001107                       |
| Base Unit             | Piece                           |
| availability          | Delivery according to agreement |
| EAN Code              | 7611718207310                   |
| group                 | 171000                          |
| Packaging unit        | 10                              |
| country of origin     | СН                              |
| Customs tariff number | 7318.1991                       |
| Weight (g)            | 220 g                           |
| Technical data        |                                 |
| Material              | Stainless steel                 |

## Product data sheet

4424 - Knee type E