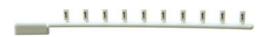

3958/K - Marking strip 6x3mm with printing K

with 100 labels per box

|                                             | 158950307                       |
|---------------------------------------------|---------------------------------|
| Paca Unit                                   |                                 |
| Dase Offic                                  | Slice                           |
| availability C                              | Delivery according to agreement |
| EAN Code 7                                  | 7611718196324                   |
| group 1                                     | 165000                          |
| Packaging unit 1                            | 1                               |
| country of origin                           | СН                              |
| Customs tariff number 3                     | 392590                          |
| Weight (g) 2                                | 2 g                             |
| Color                                       | white                           |
| Technical data                              |                                 |
| Dimensions length x width x height (mm) 6   | 6x3 mm                          |
| Dimensions length x width x height (inch) 0 | 0.24x0.12 inch                  |
| Rated voltage (V) 1                         | 1000 V                          |
| Connection type A                           | Accessories clamp               |

3958/K - Marking strip 6x3mm with printing K

**Product accessories** 

3958/K - Marking strip 6x3mm with printing K

# **Product systems**

Designation cards 6x3mm with different embossings