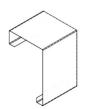

## Product data sheet

58765 - End piece left edge white KDK 220x150

End piece version left for hinged cover trunking KDK 220x150, open at the side made of galvanized sheet steel 1.5mm Color: RAL 9010 Pure white Length: 125 mm