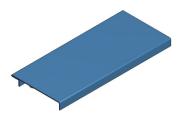

### **Product data sheet**

58002 - Hinged cover ws KDK 150x115

made of galvanized sheet steel with 2 pcs. hinge type C

Color: RAL 9010 Pure white

Length: 1000mm

| Characteristics       |                                 |
|-----------------------|---------------------------------|
| Base Unit             | Piece                           |
| availability          | Delivery according to agreement |
| group                 | 284000                          |
| Packaging unit        | 1                               |
| country of origin     | СН                              |
| Customs tariff number | 7308.9000                       |
| Technical data        |                                 |
| Nominal mass          | 150x115                         |

#### Hinged cover channel system KDK 150x115

Hinged cover channel 150x115 mm.