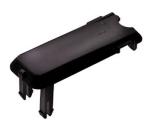

49750 - Locking to connectors

For mechanical connection of socket to plug 3 and 5 poles

| 150900118                       |
|---------------------------------|
| Piece                           |
| Delivery according to agreement |
| 7611718228711                   |
| 170000                          |
| 100                             |
| СН                              |
| 3926.9000                       |
| black                           |
|                                 |
| 37.5x14x15 mm                   |
| 1.48x0.55x0.59 inch             |
|                                 |

49750 - Locking to connectors

**Product accessories** 

49750 - Locking to connectors