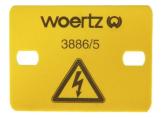

## Product data sheet

3886/5 - Cover for 5 terminals yellow

with black printing, to series 3424,3450

| Characteristics                           |                     |
|-------------------------------------------|---------------------|
| Eldas number                              | 158925127           |
| Base Unit                                 | Piece               |
| availability                              | Delivery in 4 weeks |
| EAN Code                                  | 7611718211386       |
| group                                     | 165000              |
| Packaging unit                            | 10                  |
| country of origin                         | СН                  |
| Customs tariff number                     | 392590              |
| Weight (g)                                | 1 g                 |
| Color                                     | yellow              |
| Technical data                            |                     |
| Dimensions length x width x height (mm)   | 32x24 mm            |
| Dimensions length x width x height (inch) | 1.26x0.95 inch      |
| Connection type                           | Accessories clamp   |

## Product data sheet

3886/5 - Cover for 5 terminals yellow