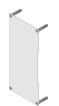

## Product data sheet

53907 - End wall FnW BRK 4675/200x90

made of aluminum 1.5mm with 4 sideways countersunk fixing screws with dowels Color: at choice

| Characteristics       |                                 |
|-----------------------|---------------------------------|
| Base Unit             | Piece                           |
| availability          | Delivery according to agreement |
| group                 | 284000                          |
| Packaging unit        | 1                               |
| country of origin     | СН                              |
| Customs tariff number | 7308.9000                       |
| Weight (g)            | 75 g                            |
| Technical data        |                                 |
| Nominal mass          | 200x90                          |
|                       |                                 |