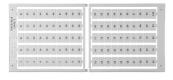

#### Designation card 6x12mm

Designation cards 6x12mm with different embossing.