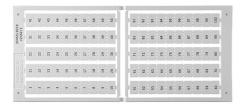

35455/6235 - Marking card 6x12mm w. print. 100 x N

with 500 labels per box

| Characteristics                           |                                 |
|-------------------------------------------|---------------------------------|
| Eldas number                              | 158962557                       |
| Base Unit                                 | Slice                           |
| availability                              | Delivery according to agreement |
| EAN Code                                  | 7611718216848                   |
| group                                     | 165000                          |
| Packaging unit                            | 1                               |
| country of origin                         | СН                              |
| Customs tariff number                     | 392590                          |
| Weight (g)                                | 28 g                            |
| Color                                     | white                           |
| Technical data                            |                                 |
| Dimensions length x width x height (mm)   | 5x12 mm                         |
| Dimensions length x width x height (inch) | 0.20x0.47 inch                  |
| Connection type                           | Accessories clamp               |
| Nominal Cross-section (mm²)               | 4 mm <sup>2</sup>               |

#### Designation card 6x12mm

Designation cards 6x12mm with different embossing.