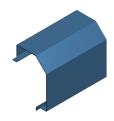

### **Product data sheet**

57327 - Intermediate piece chamfer ws KDK 200x130

made of galvanized sheet steel 1.5mm

Color: RAL 9010 Pure white

Length: 250mm

| Characteristics       |                                 |
|-----------------------|---------------------------------|
| Base Unit             | Piece                           |
| availability          | Delivery according to agreement |
| group                 | 999000                          |
| Packaging unit        | 1                               |
| country of origin     | СН                              |
| Customs tariff number | 7308.9000                       |
| Technical data        |                                 |
| Nominal mass          | 200x130                         |