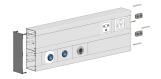

#### Parapet trunking system BRK 4675 250x90

Media channel BRK 4675 250x90 mm

### Parapet trunking system BRK 4675 250x90

Parapet trunking system BRK 4675 200x90 - with two chambers - with combination rail - made of aluminum profile - openings in front