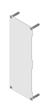

## **Product data sheet**

53006 - End wall BRK 4675/250x90 white

made of aluminum 1.5mm with 4 laterally recessed mounting screws with dowels Color: RAL 9010 Pure White

| Characteristics   |                                 |
|-------------------|---------------------------------|
| Base Unit         | Piece                           |
| availability      | Delivery according to agreement |
| group             | 284000                          |
| Packaging unit    | 1                               |
| country of origin | СН                              |
| Weight (g)        | 92 g                            |
| Technical data    |                                 |
| Nominal mass      | 250x90                          |

## **Product data sheet**

53006 - End wall BRK 4675/250x90 white