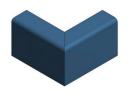

## Product data sheet

59577 - Corner piece 90° asn radius FnW KOK 180x90 SOK

90° outside use as a plinth channel of galvanized sheet steel 1.5mm Color: at choice Length of leg: à 300mm

| Characteristics       |                                 |
|-----------------------|---------------------------------|
| Base Unit             | Piece                           |
| availability          | Delivery according to agreement |
| group                 | 284000                          |
| Packaging unit        | 1                               |
| country of origin     | СН                              |
| Customs tariff number | 7308.9000                       |
| Technical data        |                                 |
| Nominal mass          | 180x90                          |
|                       |                                 |