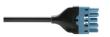

## **Product data sheet**

49745F/BL - Socket C2 5P blue Housing

5 pole female connector code 2 with screw terminal and strain relief for self assembly - max. 400V / 16A- blue, halogen free.for cable diameter Ø 9.3 - 10.3 mm

| Characteristics        |                         |
|------------------------|-------------------------|
| Base Unit              | Piece                   |
| availability           | Delivery in 4 weeks     |
| EAN Code               | 7611718257421           |
| group                  | 170000                  |
| Packaging unit         | 100                     |
| country of origin      | СН                      |
| Customs tariff number  | 8536.908                |
| Weight (g)             | 41.23 g                 |
| Color                  | pastel blue             |
| Connector type         | Connection cable socket |
| Coding plug connection | Code 2                  |
| Technical data         |                         |
| Degree of protection   | IP20                    |
| Number of poles        | 5 pole                  |