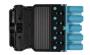

## **Product data sheet**

49745F/BL - Socket C2 5P blue Housing

**Product accessories** 

## **Product systems**

Plug connections code 2 for light control DALI, 5-pole (LNPE D1, D2)

5 pole connectors code 2 for light control DALI.