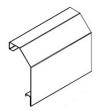

## **Product data sheet**

59492 - Hanging lid chamfer white KOK 180x90 SOK

Suspension cover chamfer white KOK 180x90 SOK. Use as a plinth channel made of galvanized sheet steel

Color: RAL 9010 Pure white

Length: 1000mm

| Characteristics       |                                 |
|-----------------------|---------------------------------|
| Base Unit             | Piece                           |
| availability          | Delivery according to agreement |
| group                 | 284000                          |
| Packaging unit        | 1                               |
| country of origin     | СН                              |
| Customs tariff number | 7308.9000                       |
| Technical data        |                                 |
| Nominal mass          | 180x90                          |