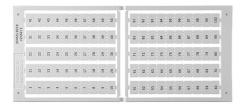

#### **Designation card 6x9mm**

Designation cards 6x9mm with different embossing.