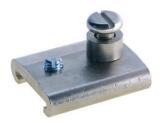

# **Product data sheet**

41763 - Sliding clamp

with spacer sleeve vertical M5 (12049), to supports for electric meters

| Characteristics       |                     |
|-----------------------|---------------------|
| Eldas number          | 169029007           |
| Base Unit             | Piece               |
| availability          | Delivery in 4 weeks |
| EAN Code              | 7611718206658       |
| group                 | 171000              |
| Packaging unit        | 50                  |
| country of origin     | СН                  |
| Customs tariff number | 7318.1510           |
| Weight (g)            | 30 g                |

# **Product data sheet**

41763 - Sliding clamp

**Product accessories** 

## **Product data sheet**

41763 - Sliding clamp