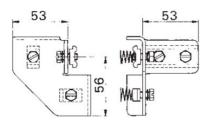

# **Product data sheet**

4423 - Knee type D

of galvanized sheet steel 3mm

| Characteristics       |                                 |
|-----------------------|---------------------------------|
| Eldas number          | 169001007                       |
| Base Unit             | Piece                           |
| availability          | Delivery according to agreement |
| EAN Code              | 7611718207303                   |
| group                 | 171000                          |
| Packaging unit        | 10                              |
| country of origin     | СН                              |
| Customs tariff number | 7318.1991                       |
| Weight (g)            | 220 g                           |
| Technical data        |                                 |
| Material              | Stainless steel                 |

### **Product data sheet**

4423 - Knee type D

**Product accessories** 

### **Product data sheet**

4423 - Knee type D