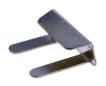

# **Product data sheet**

4423 - Knee type D

of galvanized sheet steel 3mm

| Characteristics       |                                 |
|-----------------------|---------------------------------|
| Eldas number          | 169001007                       |
| Base Unit             | Piece                           |
| availability          | Delivery according to agreement |
| EAN Code              | 7611718207303                   |
| group                 | 171000                          |
| Packaging unit        | 10                              |
| country of origin     | СН                              |
| Customs tariff number | 7318.1991                       |
| Weight (g)            | 220 g                           |
| Technical data        |                                 |
| Material              | Stainless steel                 |

### **Product data sheet**

4423 - Knee type D

**Product accessories** 

### **Product data sheet**

4423 - Knee type D