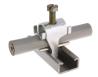

# **Product systems**

### Quick installer aluminum alloy profile rail type C20

- Quick laying aluminum alloy for profile rail type C20.
- With hexagon slotted screw.
- For the laying of cables are always cable pads required