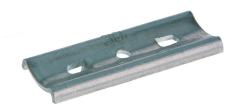

## **Product data sheet**

43659 - Cable support C20 40-48mm

made of aluminum alloy, hardened

| Characteristics       |                      |
|-----------------------|----------------------|
| Eldas number          | 120195507            |
| Base Unit             | Piece                |
| availability          | available from stock |
| Packaging unit        | 50                   |
| Customs tariff number | 761699               |
| Technical data        |                      |
| Material              | Aluminum             |

## **Product data sheet**

43659 - Cable support C20 40-48mm