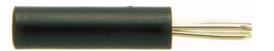

## Product data sheet

3772PS - Test plug Ø 2.3mm black, with hole

Test plug for screws with sockets Ø 2.3 mm

| Characteristics                           |                                 |
|-------------------------------------------|---------------------------------|
| Eldas number                              | 158945567                       |
| Base Unit                                 | Piece                           |
| availability                              | Delivery according to agreement |
| EAN Code                                  | 7611718210969                   |
| group                                     | 165000                          |
| Packaging unit                            | 100                             |
| country of origin                         | СН                              |
| Customs tariff number                     | 853669                          |
| Weight (g)                                | 2 g                             |
| Color                                     | black                           |
| Technical data                            |                                 |
| Dimensions length x width x height (mm)   | Ø2.3 mm                         |
| Dimensions length x width x height (inch) | Ø0.09 inch                      |
| Connection type                           | Accessories clamp               |

## Product data sheet

3772PS - Test plug Ø 2.3mm black, with hole