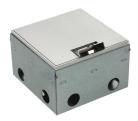

## **Product data sheet**

51153 - Plenum box WAK 150/95 Cr KA

Housing made of sendzimir-galvanized sheet steel
Frame 150x150 made of chrome steel V2A 2mm, with rubber pad 3mm
Lid type visible, made of chrome steel V2A 2mm, visible side ground grain 220
With 1 Cr cable outlet V2A
Floor height 95-140mm

| Characteristics                         |                                 |
|-----------------------------------------|---------------------------------|
| Eldas number                            | 154781487                       |
| Base Unit                               | Piece                           |
| availability                            | Delivery according to agreement |
| EAN Code                                | 7611718249778                   |
| group                                   | 282000                          |
| Packaging unit                          | 1                               |
| country of origin                       | СН                              |
| Customs tariff number                   | 853810                          |
| Weight (g)                              | 2430 g                          |
| Technical data                          |                                 |
| Dimensions length x width x height (mm) | 155x155x95 mm                   |