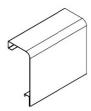

## **Product data sheet**

59578 - Suspension lid Radius ws KOK 200x120 SOK

Use as a plinth channel made of galvanized sheet steel

Color: RAL 9010 Pure white

Length: 1000mm

| Characteristics       |                                 |
|-----------------------|---------------------------------|
| Base Unit             | Piece                           |
| availability          | Delivery according to agreement |
| group                 | 284000                          |
| Packaging unit        | 1                               |
| country of origin     | СН                              |
| Customs tariff number | 7308.9000                       |
| Technical data        |                                 |
| Nominal mass          | 200x120                         |

### Combination trunking system KOK 200x120 as base trunking

Combination trunking KOK 200x120 mm as base trunking. With suspension cover.