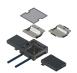

52030 - Installation kit 2x3FLF horizontal SB BAK22

hook-in, to BAK with protective edge 12mm and 22mm made of galvanized sheet steel 1.5mm including 2 mounting plates color: RAL 7032 pebble gray

equipped, wired and tested: 1 pc. Terminal block 7x2.5mm <sup>2</sup>

3 pcs. socket FLF 3/5 T13 white 55200

minimum floor height: BAK12=74mm; BAK22=84mm

| Characteristics       |                                 |
|-----------------------|---------------------------------|
| Eldas number          | 154965027                       |
| Base Unit             | Piece                           |
| availability          | Delivery according to agreement |
| EAN Code              | 7611718251443                   |
| group                 | 282000                          |
| Packaging unit        | 1                               |
| country of origin     | СН                              |
| Customs tariff number | 7308.9000                       |

Connection box consisting of:

- Enclosure with adjustable feet, with four side openings 202 x 42 mm and a bottom entry tube M50 with temporary one-way steel cover incl. 4 screws
  - Enclosure insert made of aluminum, with frame 278 x 278
  - Al cover with edge 22 mm
- 2 cable trays made of polycarbonate crystal clear with transparent filler piece