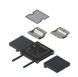

52030 - Installation kit 2x3FLF horizontal SB BAK22

hook-in, to BAK with protective edge 12mm and 22mm made of galvanized sheet steel 1.5mm including 2 mounting plates color: RAL 7032 pebble gray

equipped, wired and tested: 1 pc. Terminal block 7x2.5mm <sup>2</sup>

3 pcs. socket FLF 3/5 T13 white 55200

minimum floor height: BAK12=74mm; BAK22=84mm

| Characteristics       |                                 |
|-----------------------|---------------------------------|
| Eldas number          | 154965027                       |
| Base Unit             | Piece                           |
| availability          | Delivery according to agreement |
| EAN Code              | 7611718251443                   |
| group                 | 282000                          |
| Packaging unit        | 1                               |
| country of origin     | СН                              |
| Customs tariff number | 7308.9000                       |

Connection box consisting of:

- Enclosure with adjustable feet, with four side openings 202 x 42 mm and a bottom entry tube M50 with temporary one-way steel cover incl. 4 screws
  - Enclosure insert made of aluminum, with frame 278 x 278
  - Al cover with edge 22 mm
- 2 cable trays made of polycarbonate crystal clear with transparent filler piece