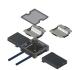

Connection box consisting of:

- Enclosure with adjustable feet, with four side openings 202 x 42 mm and a bottom entry tube M50 with temporary one-way steel cover incl. 4 screws
  - Enclosure insert made of aluminum, with frame 278 x 278
  - Al cover with edge 22 mm
- 2 cable trays made of polycarbonate crystal clear with transparent filler piece