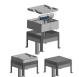

### Floor junction box BAK22 to slab formwork

Plenum box BAK22 for fastening to the slab formwork.

The installation kit is mounted on the levelable box insert; the opening between the box bottom and the installation plate allows the cable to pass through to the next box. After finished wiring, an aluminum cover with cable trough is attached.

Connection box consisting of:

- Enclosure with adjustable feet, with four side openings 202 x 42 mm and a bottom entry tube M50 with temporary one-way steel cover incl. 4 screws
  - Enclosure insert made of aluminum, with frame 278 x 278
  - Al cover with edge 22 mm
- 2 cable trays made of polycarbonate crystal clear with transparent filler piece