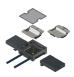

52030 - Installation kit 2x3FLF horizontal SB BAK22

hook-in, to BAK with protective edge 12mm and 22mm made of galvanized sheet steel 1.5mm including 2 mounting plates color: RAL 7032 pebble gray

equipped, wired and tested: 1 pc. Terminal block 7x2.5mm <sup>2</sup>

3 pcs. socket FLF 3/5 T13 white 55200

minimum floor height: BAK12=74mm; BAK22=84mm

| Characteristics       |                                 |
|-----------------------|---------------------------------|
| Eldas number          | 154965027                       |
| Base Unit             | Piece                           |
| availability          | Delivery according to agreement |
| EAN Code              | 7611718251443                   |
| group                 | 282000                          |
| Packaging unit        | 1                               |
| country of origin     | СН                              |
| Customs tariff number | 7308.9000                       |

52030 - Installation kit 2x3FLF horizontal SB BAK22

**Product accessories** 

52030 - Installation kit 2x3FLF horizontal SB BAK22

Connection box consisting of:

- Enclosure with adjustable feet, with four side openings 202 x 42 mm and a bottom entry tube M50 with temporary one-way steel cover incl. 4 screws
  - Enclosure insert made of aluminum, with frame 278 x 278
  - Al cover with edge 22 mm
- 2 cable trays made of polycarbonate crystal clear with transparent filler piece