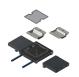

52030 - Installation kit 2x3FLF horizontal SB BAK22

hook-in, to BAK with protective edge 12mm and 22mm made of galvanized sheet steel 1.5mm including 2 mounting plates color: RAL 7032 pebble gray

equipped, wired and tested: 1 pc. Terminal block 7x2.5mm <sup>2</sup>

3 pcs. socket FLF 3/5 T13 white 55200

minimum floor height: BAK12=74mm; BAK22=84mm

| Characteristics       |                                 |
|-----------------------|---------------------------------|
| Eldas number          | 154965027                       |
| Base Unit             | Piece                           |
| availability          | Delivery according to agreement |
| EAN Code              | 7611718251443                   |
| group                 | 282000                          |
| Packaging unit        | 1                               |
| country of origin     | СН                              |
| Customs tariff number | 7308.9000                       |

Connection box consisting of:

- Enclosure with adjustable feet, with four side openings 202 x 42 mm and a bottom entry tube M50 with temporary one-way steel cover incl. 4 screws
  - Enclosure insert made of aluminum, with frame 278 x 278
  - Al cover with edge 22 mm
- 2 cable trays made of polycarbonate crystal clear with transparent filler piece