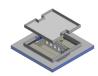

#### DAK5 278x278 Cr KA

Raised floor system DAK5 278x278 square with installation kit and protective housing

#### DAK22 levelable 271x271 square

Raised floor system DAK22 271x271 square, with levelable covering height

#### **DAK22 271x271 square**

Raised floor system DAK22 271x271 square.