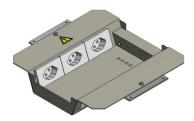

52030 - Installation kit 2x3FLF horizontal SB BAK22

hook-in, to BAK with protective edge 12mm and 22mm made of galvanized sheet steel 1.5mm including 2 mounting plates color: RAL 7032 pebble gray

equipped, wired and tested: 1 pc. Terminal block 7x2.5mm <sup>2</sup>

3 pcs. socket FLF 3/5 T13 white 55200

minimum floor height: BAK12=74mm; BAK22=84mm

| Characteristics       |                                 |
|-----------------------|---------------------------------|
| Eldas number          | 154965027                       |
| Base Unit             | Piece                           |
| availability          | Delivery according to agreement |
| EAN Code              | 7611718251443                   |
| group                 | 282000                          |
| Packaging unit        | 1                               |
| country of origin     | СН                              |
| Customs tariff number | 7308.9000                       |

52030 - Installation kit 2x3FLF horizontal SB BAK22

**Product accessories** 

52030 - Installation kit 2x3FLF horizontal SB BAK22