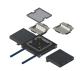

### Floor junction box BAK22 to slab formwork

Plenum box BAK22 for fastening to the slab formwork.

The installation kit is mounted on the levelable box insert; the opening between the box bottom and the installation plate allows the cable to pass through to the next box. After finished wiring, an aluminum cover with cable trough is attached.

Connection box consisting of:

- Enclosure with adjustable feet, with four side openings 202 x 42 mm and a bottom entry tube M50 with temporary one-way steel cover incl. 4 screws
  - Enclosure insert made of aluminum, with frame 278 x 278
  - Al cover with edge 22 mm
- 2 cable trays made of polycarbonate crystal clear with transparent filler piece