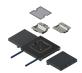

52030 - Installation kit 2x3FLF horizontal SB BAK22

hook-in, to BAK with protective edge 12mm and 22mm made of galvanized sheet steel 1.5mm including 2 mounting plates color: RAL 7032 pebble gray

equipped, wired and tested: 1 pc. Terminal block 7x2.5mm <sup>2</sup>

3 pcs. socket FLF 3/5 T13 white 55200

minimum floor height: BAK12=74mm; BAK22=84mm

| Characteristics       |                                 |
|-----------------------|---------------------------------|
| Eldas number          | 154965027                       |
| Base Unit             | Piece                           |
| availability          | Delivery according to agreement |
| EAN Code              | 7611718251443                   |
| group                 | 282000                          |
| Packaging unit        | 1                               |
| country of origin     | СН                              |
| Customs tariff number | 7308.9000                       |

Connection box consisting of:

- Enclosure with adjustable feet, with four side openings 202 x 42 mm and a bottom entry tube M50 with temporary one-way steel cover incl. 4 screws
  - Enclosure insert made of aluminum, with frame 278 x 278
  - Al cover with edge 22 mm
- 2 cable trays made of polycarbonate crystal clear with transparent filler piece