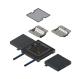

52030 - Installation kit 2x3FLF horizontal SB BAK22

hook-in, to BAK with protective edge 12mm and 22mm made of galvanized sheet steel 1.5mm including 2 mounting plates color: RAL 7032 pebble gray

equipped, wired and tested: 1 pc. Terminal block 7x2.5mm <sup>2</sup>

3 pcs. socket FLF 3/5 T13 white 55200

minimum floor height: BAK12=74mm; BAK22=84mm

| Characteristics       |                                 |
|-----------------------|---------------------------------|
| Eldas number          | 154965027                       |
| Base Unit             | Piece                           |
| availability          | Delivery according to agreement |
| EAN Code              | 7611718251443                   |
| group                 | 282000                          |
| Packaging unit        | 1                               |
| country of origin     | СН                              |
| Customs tariff number | 7308.9000                       |

Connection box consisting of:

- Enclosure with adjustable feet, with four side openings 202 x 42 mm and a bottom entry tube M50 with temporary one-way steel cover incl. 4 screws
  - Enclosure insert made of aluminum, with frame 278 x 278
  - Al cover with edge 22 mm
- 2 cable trays made of polycarbonate crystal clear with transparent filler piece