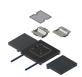

52030 - Installation kit 2x3FLF horizontal SB BAK22

hook-in, to BAK with protective edge 12mm and 22mm made of galvanized sheet steel 1.5mm including 2 mounting plates color: RAL 7032 pebble gray

equipped, wired and tested: 1 pc. Terminal block 7x2.5mm <sup>2</sup>

3 pcs. socket FLF 3/5 T13 white 55200

minimum floor height: BAK12=74mm; BAK22=84mm

| Characteristics       |                                 |
|-----------------------|---------------------------------|
| Eldas number          | 154965027                       |
| Base Unit             | Piece                           |
| availability          | Delivery according to agreement |
| EAN Code              | 7611718251443                   |
| group                 | 282000                          |
| Packaging unit        | 1                               |
| country of origin     | СН                              |
| Customs tariff number | 7308.9000                       |

Connection box consisting of:

- Enclosure with adjustable feet, with four side openings 202 x 42 mm and a bottom entry tube M50 with temporary one-way steel cover incl. 4 screws
  - Enclosure insert made of aluminum, with frame 278 x 278
  - Al cover with edge 22 mm
- 2 cable trays made of polycarbonate crystal clear with transparent filler piece