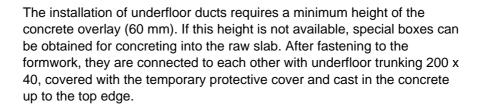

### Floor junction box BAK22 to slab formwork

Plenum box BAK22 for fastening to the slab formwork.

The installation kit is mounted on the levelable box insert; the opening between the box bottom and the installation plate allows the cable to pass through to the next box. After finished wiring, an aluminum cover with cable trough is attached.