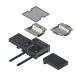

52030 - Installation kit 2x3FLF horizontal SB BAK22

hook-in, to BAK with protective edge 12mm and 22mm made of galvanized sheet steel 1.5mm including 2 mounting plates color: RAL 7032 pebble gray

equipped, wired and tested: 1 pc. Terminal block 7x2.5mm <sup>2</sup>

3 pcs. socket FLF 3/5 T13 white 55200

minimum floor height: BAK12=74mm; BAK22=84mm

| Characteristics       |                                 |
|-----------------------|---------------------------------|
| Eldas number          | 154965027                       |
| Base Unit             | Piece                           |
| availability          | Delivery according to agreement |
| EAN Code              | 7611718251443                   |
| group                 | 282000                          |
| Packaging unit        | 1                               |
| country of origin     | СН                              |
| Customs tariff number | 7308.9000                       |

Connection box consisting of:

- Enclosure with adjustable feet, with four side openings 202 x 42 mm and a bottom entry tube M50 with temporary one-way steel cover incl. 4 screws
  - Enclosure insert made of aluminum, with frame 278 x 278
  - Al cover with edge 22 mm
- 2 cable trays made of polycarbonate crystal clear with transparent filler piece