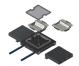

52030 - Installation kit 2x3FLF horizontal SB BAK22

hook-in, to BAK with protective edge 12mm and 22mm made of galvanized sheet steel 1.5mm including 2 mounting plates color: RAL 7032 pebble gray

equipped, wired and tested: 1 pc. Terminal block 7x2.5mm <sup>2</sup>

3 pcs. socket FLF 3/5 T13 white 55200

minimum floor height: BAK12=74mm; BAK22=84mm

| Characteristics       |                                 |
|-----------------------|---------------------------------|
| Eldas number          | 154965027                       |
| Base Unit             | Piece                           |
| availability          | Delivery according to agreement |
| EAN Code              | 7611718251443                   |
| group                 | 282000                          |
| Packaging unit        | 1                               |
| country of origin     | СН                              |
| Customs tariff number | 7308.9000                       |

52030 - Installation kit 2x3FLF horizontal SB BAK22

**Product accessories** 

52030 - Installation kit 2x3FLF horizontal SB BAK22

Connection box consisting of:

- Enclosure with adjustable feet, with four side openings 202 x 42 mm and a bottom entry tube M50 with temporary one-way steel cover incl. 4 screws
  - Enclosure insert made of aluminum, with frame 278 x 278
  - Al cover with edge 22 mm
- 2 cable trays made of polycarbonate crystal clear with transparent filler piece