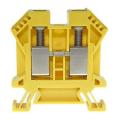

3427E - Terminal block DIN35 16mm<sup>2</sup> 55x11x55mm green-yellow insulated

Terminal block DIN35 16mm<sup>2</sup> 55x11x55mm green-yellow insulated with best possible contacting, stainless steel screws, 4-digit marking possibility on both sides, recessed for cross-connections

# 3427E - Terminal block DIN35 16mm² 55x11x55mm green-yellow insulated

| Rated voltage (V)                                                     | 1000 V                |
|-----------------------------------------------------------------------|-----------------------|
| Connection type                                                       | Screw terminal        |
| DIN rail type                                                         | DIN-35                |
| Smallest connectable section (mm²)                                    | 1,5 mm²               |
| Number of connection point                                            | 2                     |
| Number of floor                                                       | 1                     |
| Number of potentials                                                  | 1                     |
| Clamping screw M                                                      | M5 (M = 2.5Nm)        |
| Central thread M                                                      | M4 (M = 1.5Nm)        |
| Insulating material                                                   | PA66                  |
| Nominal Cross-section (mm²)                                           | 16 mm²                |
| Stripping length mm (mm)                                              | 13 mm                 |
| conductors of the same cross-section per clamping point EN60947 (mm²) | 1x16 , 2x10 , 2x6 mm² |
| Head reception room width x height (mm)                               | 7.3x8.6 mm            |
| Rating data according to UL 1059                                      |                       |
| Rated voltage US (V)                                                  | 600 V                 |
| Nominal cross section (AWG)                                           | 6 AWG                 |
| Cross-section (AWG)                                                   | 4 - 14 AWG            |
| Smallest connectable section (AWG)                                    | 16 AWG                |
| Stripping length (inch)                                               | 0,51 inch             |
| Tightening torque (Ib-inch)                                           | 22,13 lb-inch         |
|                                                                       |                       |

3427E - Terminal block DIN35 16mm² 55x11x55mm green-yellow insulated

3427E - Terminal block DIN35 16mm<sup>2</sup> 55x11x55mm green-yellow insulated