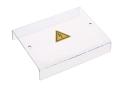

#### **Product data sheet**

3887/7 - Cover for 7 terminals yellow

with black printing, to series 3425,345210

| Characteristics                           |                                 |
|-------------------------------------------|---------------------------------|
| Eldas number                              | 158925247                       |
| Base Unit                                 | Piece                           |
| availability                              | Delivery according to agreement |
| EAN Code                                  | 7611718211454                   |
| group                                     | 165000                          |
| Packaging unit                            | 10                              |
| country of origin                         | СН                              |
| Customs tariff number                     | 392590                          |
| Weight (g)                                | 2 g                             |
| Color                                     | yellow                          |
| Technical data                            |                                 |
| Dimensions length x width x height (mm)   | 56x24 mm                        |
| Dimensions length x width x height (inch) | 2.21x0.95 inch                  |
| Connection type                           | Accessories clamp               |

## **Product data sheet**

3887/7 - Cover for 7 terminals yellow