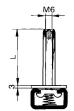

## **Product data sheet**

4441/90 - Bolt M6 length 90mm

| Characteristics       |                     |
|-----------------------|---------------------|
| Eldas number          | 169006197           |
| Base Unit             | Piece               |
| availability          | Delivery in 4 weeks |
| EAN Code              | 7611718207440       |
| group                 | 171000              |
| Packaging unit        | 100                 |
| country of origin     | СН                  |
| Customs tariff number | 731815              |
| Weight (g)            | 47 g                |
| Technical data        |                     |
| Material              | Stainless steel     |

#### **Product data sheet**

4441/90 - Bolt M6 length 90mm