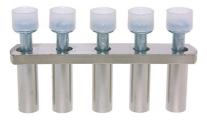

#### 81501/5 - Cross-connection 5-pole to DIN35 16mm<sup>2</sup> terminal blocks

Insulated cross-connection 5-pole to terminal blocks DIN35 16mm<sup>2</sup> including screws M4. Dimension: 53x29.8 mm

| Characteristics                           |                                 |
|-------------------------------------------|---------------------------------|
| Eldas number                              | 158934137                       |
| Base Unit                                 | Piece                           |
| availability                              | Delivery according to agreement |
| EAN Code                                  | 7611718219238                   |
| group                                     | 165000                          |
| Packaging unit                            | 10                              |
| country of origin                         | СН                              |
| Customs tariff number                     | 853690                          |
| Weight (g)                                | 33 g                            |
| Color                                     | gray                            |
| Technical data                            |                                 |
| Dimensions length x width x height (mm)   | 53x29.8 mm                      |
| Dimensions length x width x height (inch) | 2.09x1.17 inch                  |
| Connection type                           | Accessories clamp               |