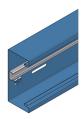

## **Product data sheet**

53333 - Channel shell ws BRK 4670/182x85

made of galvanized sheet steel 1mm with anchor rail 29x15x2mm including connecting material and ground wire

Color: RAL 9010 Pure white

Length: 2000mm