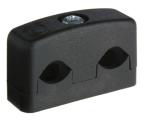

## Product data sheet

4372ZA - Cable clamp for 2 cable 7-10mm

Cable clamp black to screw on, two-part, for 2 cables side by side, 1 screw.

| Characteristics                         |                     |
|-----------------------------------------|---------------------|
| Eldas number                            | 120004017           |
| Base Unit                               | Piece               |
| availability                            | Delivery in 4 weeks |
| EAN Code                                | 7611718238277       |
| group                                   | 171000              |
| Packaging unit                          | 100                 |
| country of origin                       | СН                  |
| Customs tariff number                   | 391740              |
| Weight (g)                              | 7 g                 |
| Technical data                          |                     |
| Dimensions length x width x height (mm) | 34x12x20 mm         |
| Material                                | PA 6.6              |
| Clampable diameter (mm)                 | 7-10 mm             |