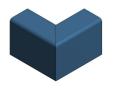

## Product data sheet

59457 - Corner piece 90° asn radius FnW KOK 200x120

90° outside galvanized sheet steel Color: at choice Leg length: à 300mm

| Characteristics       |                                 |
|-----------------------|---------------------------------|
| Base Unit             | Piece                           |
| availability          | Delivery according to agreement |
| group                 | 999000                          |
| Packaging unit        | 1                               |
| country of origin     | СН                              |
| Customs tariff number | 7308.9000                       |
| Technical data        |                                 |
| Nominal mass          | 200x120                         |
|                       |                                 |