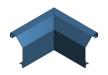

## Product data sheet

59495 - 0

90° inside use as a plinth channel of galvanized sheet steel 1.5mm Color: at choice Length of leg: à 300mm

| Characteristics       |                                 |
|-----------------------|---------------------------------|
| Base Unit             | Piece                           |
| availability          | Delivery according to agreement |
| group                 | 999000                          |
| Packaging unit        | 1                               |
| country of origin     | СН                              |
| Customs tariff number | 7308.9000                       |
| Technical data        |                                 |
| Nominal mass          | 180x90                          |
|                       |                                 |