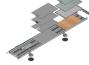

## **Product data sheet**

52353 - Angle connection BOK 8880/300x50 SK

made of sendzimir-galvanized sheet steel 1.5mm pressed into special aluminum profile Woertz on both sides with temporary protective edge inserted in groove and impact sound trapezoidal rubber as cover supportincluding fastening straps and connecting material height 60mm / nominal cover width 300mm

## **Product systems**

Floor channel BOK 8880 300x50mm on leveling device.