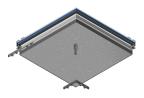

## **Product data sheet**

52353 - Angle connection BOK 8880/300x50 SK

made of sendzimir-galvanized sheet steel 1.5mm pressed into special aluminum profile Woertz on both sides with temporary protective edge inserted in groove and impact sound trapezoidal rubber as cover supportincluding fastening straps and connecting material height 60mm / nominal cover width 300mm

## **Product systems**

Floor channel BOK 8880 300x50mm on leveling device.