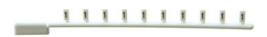

3958/S - Marking strip 6x3mm with printing S

with 100 labels per box

| Characteristics                           |                                 |
|-------------------------------------------|---------------------------------|
| Eldas number                              | 158950387                       |
| Base Unit                                 | Slice                           |
| availability                              | Delivery according to agreement |
| EAN Code                                  | 7611718196393                   |
| group                                     | 165000                          |
| Packaging unit                            | 1                               |
| country of origin                         | СН                              |
| Customs tariff number                     | 392590                          |
| Weight (g)                                | 2 g                             |
| Color                                     | white                           |
| Technical data                            |                                 |
| Dimensions length x width x height (mm)   | 6x3 mm                          |
| Dimensions length x width x height (inch) | 0.24x0.12 inch                  |
| Rated voltage (V)                         | 1000 V                          |
| Connection type                           | Accessories clamp               |
|                                           |                                 |

# 3958/S - Marking strip 6x3mm with printing S

| Number of connection point       | 2             |
|----------------------------------|---------------|
| Number of floor                  | 1             |
| Number of potentials             | 1             |
| Clamping screw M                 | M12           |
| Nominal Cross-section (mm²)      | 240 mm²       |
| Rating data according to UL 1059 |               |
| Tightening torque (lb-inch)      | 141,6 lb-inch |

3958/S - Marking strip 6x3mm with printing S

**Product accessories** 

3958/S - Marking strip 6x3mm with printing S