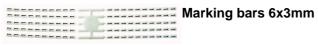

3958/S - Marking strip 6x3mm with printing S

with 100 labels per box

| Characteristics                           |                                 |
|-------------------------------------------|---------------------------------|
| Eldas number                              | 158950387                       |
| Base Unit                                 | Slice                           |
| availability                              | Delivery according to agreement |
| EAN Code                                  | 7611718196393                   |
| group                                     | 165000                          |
| Packaging unit                            | 1                               |
| country of origin                         | СН                              |
| Customs tariff number                     | 392590                          |
| Weight (g)                                | 2 g                             |
| Color                                     | white                           |
| Technical data                            |                                 |
| Dimensions length x width x height (mm)   | 6x3 mm                          |
| Dimensions length x width x height (inch) | 0.24x0.12 inch                  |
| Rated voltage (V)                         | 1000 V                          |
| Connection type                           | Accessories clamp               |
|                                           |                                 |

# 3958/S - Marking strip 6x3mm with printing S

| Number of connection point       | 2             |
|----------------------------------|---------------|
| Number of floor                  | 1             |
| Number of potentials             | 1             |
| Clamping screw M                 | M12           |
| Nominal Cross-section (mm²)      | 240 mm²       |
| Rating data according to UL 1059 |               |
| Tightening torque (lb-inch)      | 141,6 lb-inch |

3958/S - Marking strip 6x3mm with printing S

**Product accessories** 

3958/S - Marking strip 6x3mm with printing S