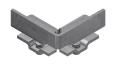

# **Product data sheet**

53136 - Connecting lug AU BRK 90°-flat-connect.

Flat miter outside 90° type B for BRK 4670,4671,4183 and STK 4672

| Characteristics   |                                 |
|-------------------|---------------------------------|
| Base Unit         | Piece                           |
| availability      | Delivery according to agreement |
| group             | 284000                          |
| Packaging unit    | 1                               |
| country of origin | СН                              |
| Weight (g)        | 57,8 g                          |