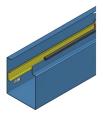

## Product data sheet

58001 - Duct tray FnW KDK 150x115

made of galvanized sheet steel with DIN-35 rail including connecting material and ground wire Color: at choice Length: 2000mm

| Characteristics       |                                 |
|-----------------------|---------------------------------|
| Base Unit             | Piece                           |
| availability          | Delivery according to agreement |
| group                 | 999000                          |
| Packaging unit        | 1                               |
| country of origin     | СН                              |
| Customs tariff number | 7308.9000                       |
| Technical data        |                                 |
| Nominal mass          | 150x115                         |
|                       |                                 |

## **Product systems**

Hinged cover channel system KDK 150x115

Hinged cover channel 150x115 mm.