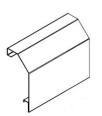

## Product data sheet

59463 - 0

Use as a plinth channel made of galvanized sheet steel Color: your choice Length: 1000mm

| Characteristics       |                                 |
|-----------------------|---------------------------------|
| Base Unit             | Piece                           |
| availability          | Delivery according to agreement |
| group                 | 999000                          |
| Packaging unit        | 1                               |
| country of origin     | СН                              |
| Customs tariff number | 7308.9000                       |
| Technical data        |                                 |
| Nominal mass          | 200x120                         |
|                       |                                 |

## **Product systems**

Combination trunking system KOK 200x120 as base trunking

Combination trunking KOK 200x120 mm as base trunking. With suspension cover.