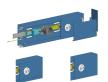

ing material Color: RAL 9010 Pure white

| Characteristics       |                                 |
|-----------------------|---------------------------------|
| Base Unit             | Piece                           |
| availability          | Delivery according to agreement |
| group                 | 284000                          |
| country of origin     | СН                              |
| Customs tariff number | 7308.9000                       |
| Technical data        |                                 |
| Nominal mass          | 182x79                          |





## **Product data sheet**

53190 - End cap ws BRK 4671/182x79 to plug-in cover

**Product accessories** 





### **Product data sheet**

53190 - End cap ws BRK 4671/182x79 to plug-in cover

# **Product systems**



#### Parapet trunking system BRK 4671 182x79