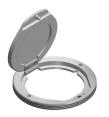

## Product data sheet

6752KD - Hinged lid to floor boxes Ø 122mm

with ring, mounted

| Characteristics       |                                 |
|-----------------------|---------------------------------|
| Base Unit             | Piece                           |
| availability          | Delivery according to agreement |
| EAN Code              | 7611718221071                   |
| group                 | 167000                          |
| Packaging unit        | 40                              |
| country of origin     | СН                              |
| Customs tariff number | 7616.1090                       |
| Weight (g)            | 158,84 g                        |
| Technical data        |                                 |
| Nominal mass          | 122                             |