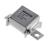

#### 48353 - Junction box FK E90 5G2.5 M20 Ø 6-15

Fire safety box IP66/IP68, 2-screw contacting for stripping-free feeding and branching, with screw connection for heavy current 5G2.5 mm², lengthwise outgoing, incl. 3 x cable glands M20x1.5, with a clamping range of  $\emptyset$  6-8 mm,  $\emptyset$  8-11 mm and  $\emptyset$  11-15 mm respectively