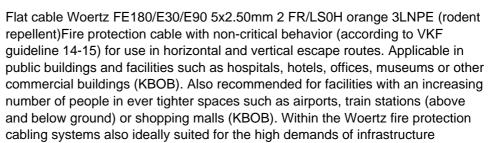

## System overview

FE180 E30/E90 5G2.5 mm<sup>2</sup>

Woertz Fire Safety System FE180 E30/E90 5G2.5 mm² for power supply of safety-relevant elements, such as emergency and escape route lighting, smoke extraction systems or fire department elevators.

#### 48350OR - Flat cable FE180/E90 5G2.5 orange