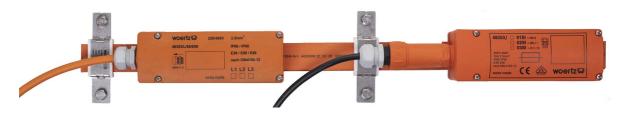

#### 48353 - Junction box FK E90 5G2.5 M20 Ø 6-15

Fire safety box IP66/IP68, 2-screw contacting for stripping-free feeding and branching, with screw connection for heavy current 5G2.5 mm², lengthwise outgoing, incl. 3 x cable glands M20x1.5, with a clamping range of  $\emptyset$  6-8 mm,  $\emptyset$  8-11 mm and  $\emptyset$  11-15 mm respectively

### 48353/02 - Box FC E90 5G2.5 junction M20 D:8-11

Fire safety boxes IP66/IP68, incl. cable gland, 2-screw contacting, for stripping-free feeding and branching, with screw connection for heavy current 5P2.52, longitudinal, thread M20x1.5

#### 48353/03 - Junction box FK E90 5G2.5 M20 Ø 11-15 mm

Fire safety box IP66/IP68, 2-screw contacting for stripping-free feeding and branching, with screw connection for heavy current 5G2.5 mm², lengthwise outgoing, incl. 1 x cable gland M20x1.5, with a clamping range of Ø 11-15 mm