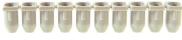

## **Product data sheet**

35435/302 - Cable entrance to 0.2mm2 conductors

funnel-shaped, to spring clamp terminals 1.5 and 2.5mm 2Stripes of 10 pieces, separable

| Characteristics                           |                                 |
|-------------------------------------------|---------------------------------|
| Eldas number                              | 158918007                       |
| Base Unit                                 | Piece                           |
| availability                              | Delivery according to agreement |
| EAN Code                                  | 7611718247590                   |
| group                                     | 165000                          |
| Packaging unit                            | 10                              |
| country of origin                         | СН                              |
| Customs tariff number                     | 3926.9000                       |
| Weight (g)                                | 1 g                             |
| Color                                     | black                           |
| Technical data                            |                                 |
| Dimensions length x width x height (mm)   | 49.5x6x7.9 mm                   |
| Dimensions length x width x height (inch) | 1.95x0.24x0.31 inch             |
| Connection type                           | Accessories clamp               |