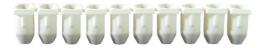

## **Product data sheet**

35435/302 - Cable entrance to 0.2mm2 conductors

funnel-shaped, to spring clamp terminals 1.5 and 2.5mm 2Stripes of 10 pieces, separable

| Characteristics                           |                                 |
|-------------------------------------------|---------------------------------|
| Eldas number                              | 158918007                       |
| Base Unit                                 | Piece                           |
| availability                              | Delivery according to agreement |
| EAN Code                                  | 7611718247590                   |
| group                                     | 165000                          |
| Packaging unit                            | 10                              |
| country of origin                         | СН                              |
| Customs tariff number                     | 3926.9000                       |
| Weight (g)                                | 1 g                             |
| Color                                     | black                           |
| Technical data                            |                                 |
| Dimensions length x width x height (mm)   | 49.5x6x7.9 mm                   |
| Dimensions length x width x height (inch) | 1.95x0.24x0.31 inch             |
| Connection type                           | Accessories clamp               |