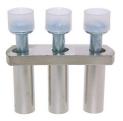

#### 81515/3 - Cross-connection 3-pole to small screw terminals DIN15 2.5mm<sup>2</sup>

Insulated cross-connection 3-pole to small screw terminals DIN15 2.5mm<sup>2</sup> including screws M2.5. dimension: 14.2x12.6 mm

| Characteristics                           |                                 |
|-------------------------------------------|---------------------------------|
| Eldas number                              | 158900817                       |
| Base Unit                                 | Piece                           |
| availability                              | Delivery according to agreement |
| EAN Code                                  | 7611718219559                   |
| group                                     | 165000                          |
| Packaging unit                            | 10                              |
| country of origin                         | СН                              |
| Customs tariff number                     | 853690                          |
| Weight (g)                                | 3 g                             |
| Color                                     | gray                            |
| Technical data                            |                                 |
| Dimensions length x width x height (mm)   | 14.2x12.6 mm                    |
| Dimensions length x width x height (inch) | 0.56x0.50 inch                  |
| Connection type                           | Accessories clamp               |