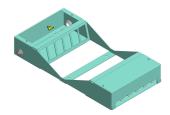

## **Product data sheet**

52876 - Junction box 2x6FLF vertical empty DAK

made of galvanized steel sheet 1.5mm dimensions: 480x245x73mm color: RAL 6027 light green

| Characteristics       |                                 |
|-----------------------|---------------------------------|
| Eldas number          | 154771447                       |
| Base Unit             | Piece                           |
| availability          | Delivery according to agreement |
| EAN Code              | 7611718248672                   |
| group                 | 282000                          |
| Packaging unit        | 1                               |
| country of origin     | СН                              |
| Customs tariff number | 853810                          |
| Weight (g)            | 2436 g                          |

## **Product data sheet**

52876 - Junction box 2x6FLF vertical empty DAK