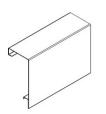

## **Product data sheet**

59580 - Hanging lid edge white KOK 200x120 SOK

Suspension cover edge white KOK 200x120 SOK. Use as a plinth channel made of galvanized sheet steel Color: RAL 9010 Pure white Length: 1000mm

| Characteristics       |                                 |
|-----------------------|---------------------------------|
| Base Unit             | Piece                           |
| availability          | Delivery according to agreement |
| group                 | 284000                          |
| Packaging unit        | 1                               |
| country of origin     | СН                              |
| Customs tariff number | 7308.9000                       |
| Technical data        |                                 |
| Nominal mass          | 200x120                         |
|                       |                                 |