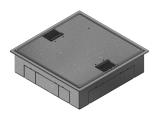

## **Product data sheet**

51606 - Junction box BAK4 284x284/50 St BL

with frame made of aluminum and cover made of sendzimir galvanized sheet steel edge height 4mm with 2 brush outlets black floor height 83-111mm

### Floor junction box BAK4 200x50

Underfloor system with square plenum box and aluminum junction boxes, edge height 4mm for UFK 200x50 underfloor duct.