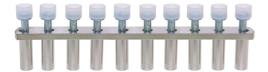

### **Product data sheet**

81549/10 - Cross-connection 10-pole to DIN35 10mm² terminal blocks

Insulated cross-connection 10-pole to DIN35 10mm² terminal blocks including M3 screws. Dimension: 89.9x26.8 mm

| 158929447                       |
|---------------------------------|
| Piece                           |
| Delivery according to agreement |
| 7611718219900                   |
| 165000                          |
| 10                              |
| СН                              |
| 853690                          |
| 35 g                            |
| gray                            |
|                                 |
| 89.9x26.8 mm                    |
| 3.54x1.06 inch                  |
| Accessories clamp               |
|                                 |