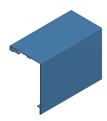

## **Product data sheet**

57515 - Hinged lid edge ws KDK200x130

made of galvanized sheet steel 1.5mm

Color: RAL 9010 Pure white

Length: 1000mm

| Characteristics       |                                 |
|-----------------------|---------------------------------|
| Base Unit             | Piece                           |
| availability          | Delivery according to agreement |
| group                 | 284000                          |
| Packaging unit        | 1                               |
| country of origin     | СН                              |
| Customs tariff number | 7308.9000                       |
| Technical data        |                                 |
| Nominal mass          | 200x130                         |

#### Hinged cover channel system KDK 200x130

Hinged cover channel 200x130 mm